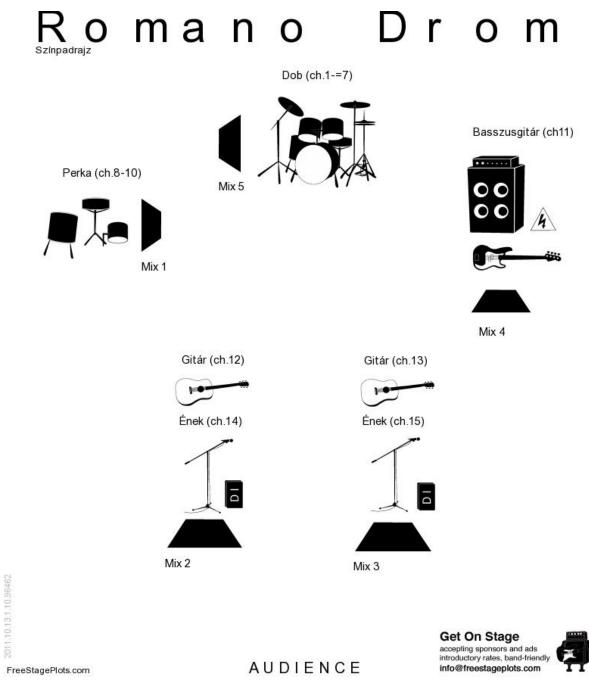

### Romano Drom chanel list

| ch | instrument/voc | Mic/Di      | Insert      |
|----|----------------|-------------|-------------|
|    |                |             |             |
| 1  | Kick           | Audix D6    | gate        |
| 2  | Snare          | Shure sm 57 | compresszor |
| 3  | Hihat          | Akg c451    |             |
| 4  | Rack tom       | Audix d2    | gate        |
| 5  | Floor tom      | Audix d4    | gate        |
| 6  | Overhead left  | Akg c451    |             |
| 7  | Overhead right | Akg c451    |             |
| 8  | Kajon          | Shure sm 57 |             |
| 9  | Darbuka        | Shure sm 57 |             |

| 10 | Watercan        | Shure sm 57       |  |
|----|-----------------|-------------------|--|
| 11 | Bassguitar      | lineout or Di box |  |
| 12 | Acoustic guitar | Di box            |  |
| 13 | Acoustic guitar | Di box            |  |
| 14 | Vocal           | Shure sm 58       |  |
| 15 | Vocal           | Shure sm 58       |  |